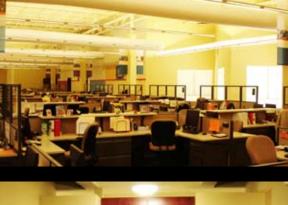

## **PROJECT PROFILE**

Location Sherwood, Arkansas

Size *71,000 SF* 

397 Agent Seats

FRE Role Design-Build Contractor

Architect SPACE/Nelson

Mechanical Engineer Shappley Design

Electrical Engineer Liles Engineering Design

Type Renovation

FRE Resources served as the Design-Build Contractor for this 71,000 SF facility for Cardinal Health. This customer service center houses 397 agents and was scheduled to be completed twelve weeks from lease execution. While in for Permit, the local zoning official declared the property needed to be rezoned. FRE worked diligently with the local officials to reduce this typically three month process to only three weeks. Even with the delay, FRE was able to meet the schedule by ramping up labor, phasing the construction, and by working with the inspection department daily without incurring additional costs for overtime. A unique feature of this site is the use of branding to make the agents feel like an important part of an incredibly successful organization. Cardinal Health firmly believes that this will have a tremendous impact on agent retention.